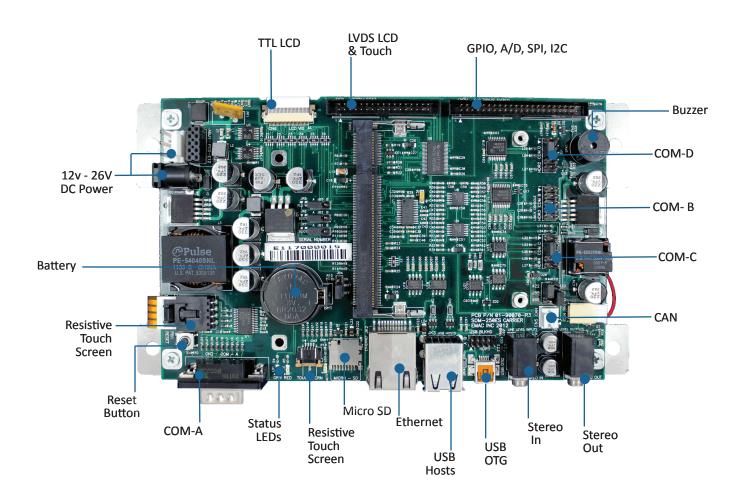

## **Features**

- 4x Serial Ports (3x RS232 & 1xRS232/422/485)
- 32x SoM Specific I/O Lines
- 10/100 BaseT Ethernet with Status LEDs
- Graphic LCD with TTL & LVDS Interfaces
- Resistive Touch Screen Interface
- 2x USB Host & 1x USB OTG Port
- I2S Audio Port with Line-In/Line-Out

## **Specifications**

| poomioai      |                                                                      |
|---------------|----------------------------------------------------------------------|
| Compatibility | EMAC 200-pin SODIMM socket                                           |
| I/O           | 4x Serial Ports (3x RS232 & 1xRS232/422/485)                         |
|               | 1x CAN 2.0B Port                                                     |
|               | 32x SoM Specific I/O lines (GPIO, A/D, SPI, I2C)                     |
|               | Battery for nonvolatile RAM and Real Time Clock                      |
|               | 2x USB 2.0 High Speed Host port                                      |
|               | 1x USB 2.0 High Speed OTG port                                       |
|               | 10/100 BaseT Ethernet with Status LEDs                               |
|               | System Reset button                                                  |
| Analog        | 4x Channels A/D                                                      |
|               | 1x I2S Audio port with Line-In/Line-Out                              |
| Video         | 7" TFT Color LCD, 800 x 480 WVGA @ 256K Colors                       |
|               | 330 (cd/m²), Durability - Over one million touches                   |
|               | 10" TFT LVDS Color LCD, 1024 x 600 WSVGA @ 256K Colors               |
|               | 250 (cd/m²), Durability - Over one million touches                   |
|               | Backlight Brightness Control                                         |
|               | 4-Wire Analog Resistive Touch Screen                                 |
| Dimensions    | 7.55" ×4.15" (191mm × 105mm)                                         |
| Power Req.    | Input Voltage +12 to +26 Vdc.                                        |
|               | 350 mA Typical Current @12 Vdc including SoM, USB & LCD              |
|               | (Note: up to 1.0A is req. if USB Host is providing power to devices) |
| Environment   | 0 - 60c Operating Temperature                                        |
|               | 90% Upper Operating Humidity                                         |

Carrier Board

SoM-250ES

## **Carrier Board Options**

| PRODUCT #     | DESCRIPTION                                                             |
|---------------|-------------------------------------------------------------------------|
| SoM-250ES-000 | Standard Carrier Board with CAN, Audio, 7" LCD                          |
| SoM-250ES-001 | Deluxe Standard Carrier Board with CAN, Audio,10" LVDS LCD Touch Screen |
| SoM-250ES-007 | Bare Bones Carrier Board, no LCD                                        |
|               |                                                                         |

**Carrier Board**